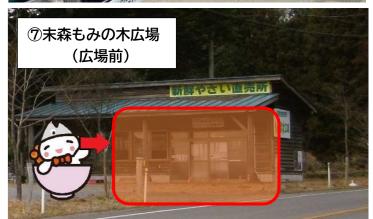

# 二本松市⇔浪江町

毎月 第2・第4 木曜日 運行

|   | 停車場所                        | 乗降場所           | 浪江行     | 二本松行    |
|---|-----------------------------|----------------|---------|---------|
| _ | ① JR 二本松駅                   | 西口バス乗り場        | 8:10 発  | 16:20 着 |
| 本 | ② 若宮団地                      | 団地入口付近         | 8:15    | 16:15   |
| 松 | ③ 表団地                       | 団地入口付近         | 8:25    | 16:05   |
| 市 | ④ 石倉団地                      | 津島診療所前         | 8:35    | 16:00   |
| 内 | ⑤ 根柄山団地                     | 集会場前           | 8:50    | 15:45   |
|   | ⑥ 津島支所                      | 正面玄関付近         | 9:40    | 14:55   |
|   | ⑦ 末森 もみの木広場                 | 広場前            | 10:00   | 14:35   |
|   | 8 防災交流センター<br>(室原地区)        | 北側駐車場<br>入口付近  | 10:10   | 14:25   |
| 浪 | ⑨ 加倉スクリーニング場<br>(旧ファミリーマート) | 敷地内建物西側        | 10:20   | 14:15   |
| 江 | ⑩ 地域スポーツセンター                | 正面玄関付近         | 10:30   | 14:05   |
|   | ⑪ JR 浪江駅                    | 駅前バス<br>乗り場    | 10:35   | 14:00   |
| 町 | ⑫ 道の駅なみえ                    | 交流ひろば前<br>駐車場  | 10:40   | 13:55   |
| 内 | ③ 浪江町役場                     | 庁舎西側<br>喫煙所付近  | 10:45   | 13:50   |
|   | ⑭ イオン浪江店                    | 正面玄関付近         | 10:50   | 13:45   |
|   | 15 幾世橋住宅団地                  | 集会所周辺<br>案内図付近 | 10:55   | 13:40   |
|   | ⑯ 請戸住宅団地                    | 集会所付近<br>道路側   | 11:05 着 | 13:30 発 |