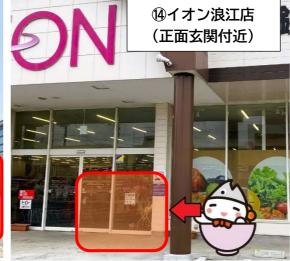

# 二本松市⇔浪江町

毎月 第2・第4 木曜日 運行

|   | 停車場所                        | 乗降場所           | 浪江行     | 二本松行    |
|---|-----------------------------|----------------|---------|---------|
| _ | ① JR 二本松駅                   | 西口バス乗り場        | 8:10 発  | 16:20 着 |
| 本 | ② 若宮団地                      | 団地入口付近         | 8:15    | 16:15   |
| 松 | ③ 表団地                       | 団地入口付近         | 8:25    | 16:05   |
| 市 | ④ 石倉団地                      | 津島診療所前         | 8:35    | 16:00   |
| 内 | ⑤ 根柄山団地                     | 集会場前           | 8:50    | 15:45   |
|   | ⑥ 津島支所                      | 正面玄関付近         | 9:40    | 14:55   |
|   | ⑦ 末森 もみの木広場                 | 広場前            | 10:00   | 14:35   |
|   | 8 防災交流センター<br>(室原地区)        | 北側駐車場<br>入口付近  | 10:10   | 14:25   |
| 浪 | ⑨ 加倉スクリーニング場<br>(旧ファミリーマート) | 敷地内建物西側        | 10:20   | 14:15   |
| 江 | ⑩ 地域スポーツセンター                | 正面玄関付近         | 10:30   | 14:05   |
|   | ⑪ JR 浪江駅                    | 駅前バス<br>乗り場    | 10:35   | 14:00   |
| 町 | ⑫ 道の駅なみえ                    | 交流ひろば前<br>駐車場  | 10:40   | 13:55   |
| 内 | ③ 浪江町役場                     | 庁舎西側<br>喫煙所付近  | 10:45   | 13:50   |
|   | ⑭ イオン浪江店                    | 正面玄関付近         | 10:50   | 13:45   |
|   | 15 幾世橋住宅団地                  | 集会所周辺<br>案内図付近 | 10:55   | 13:40   |
|   | ⑯ 請戸住宅団地                    | 集会所付近<br>道路側   | 11:05 着 | 13:30 発 |

## 生活支援バス乗降場所

④石倉団地

(津島診療所前)