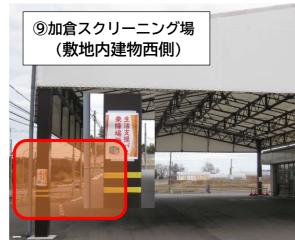

# 二本松市⇔浪江町

毎月 第2・第4 木曜日 運行

|   | 停車場所                        | 乗降場所           | 浪江行     | 二本松行    |
|---|-----------------------------|----------------|---------|---------|
| _ | ① JR 二本松駅                   | 西口バス乗り場        | 8:10 発  | 16:20 着 |
| 本 | ② 若宮団地                      | 団地入口付近         | 8:15    | 16:15   |
| 松 | ③ 表団地                       | 団地入口付近         | 8:25    | 16:05   |
| 市 | ④ 石倉団地                      | 津島診療所前         | 8:35    | 16:00   |
| 内 | ⑤ 根柄山団地                     | 集会場前           | 8:50    | 15:45   |
|   | ⑥ 津島支所                      | 正面玄関付近         | 9:40    | 14:55   |
|   | ⑦ 末森 もみの木広場                 | 広場前            | 10:00   | 14:35   |
|   | 8 防災交流センター<br>(室原地区)        | 北側駐車場<br>入口付近  | 10:10   | 14:25   |
| 浪 | ⑨ 加倉スクリーニング場<br>(旧ファミリーマート) | 敷地内建物西側        | 10:20   | 14:15   |
| 江 | ⑩ 地域スポーツセンター                | 正面玄関付近         | 10:30   | 14:05   |
|   | ⑪ JR 浪江駅                    | 駅前バス<br>乗り場    | 10:35   | 14:00   |
| 町 | ⑫ 道の駅なみえ                    | 交流ひろば前<br>駐車場  | 10:40   | 13:55   |
| 内 | ③ 浪江町役場                     | 庁舎西側<br>喫煙所付近  | 10:45   | 13:50   |
|   | ⑭ イオン浪江店                    | 正面玄関付近         | 10:50   | 13:45   |
|   | 15 幾世橋住宅団地                  | 集会所周辺<br>案内図付近 | 10:55   | 13:40   |
|   | ⑯ 請戸住宅団地                    | 集会所付近<br>道路側   | 11:05 着 | 13:30 発 |