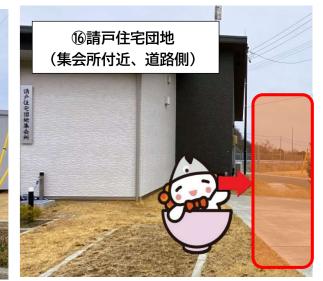

# 二本松市⇔浪江町

毎月 第2・第4 木曜日 運行

|   | 停車場所                        | 乗降場所           | 浪江行     | 二本松行    |
|---|-----------------------------|----------------|---------|---------|
| _ | ① JR 二本松駅                   | 西口バス乗り場        | 8:10 発  | 16:20 着 |
| 本 | ② 若宮団地                      | 団地入口付近         | 8:15    | 16:15   |
| 松 | ③ 表団地                       | 団地入口付近         | 8:25    | 16:05   |
| 市 | ④ 石倉団地                      | 津島診療所前         | 8:35    | 16:00   |
| 内 | ⑤ 根柄山団地                     | 集会場前           | 8:50    | 15:45   |
|   | ⑥ 津島支所                      | 正面玄関付近         | 9:40    | 14:55   |
|   | ⑦ 末森 もみの木広場                 | 広場前            | 10:00   | 14:35   |
|   | 8 防災交流センター<br>(室原地区)        | 北側駐車場<br>入口付近  | 10:10   | 14:25   |
| 浪 | ⑨ 加倉スクリーニング場<br>(旧ファミリーマート) | 敷地内建物西側        | 10:20   | 14:15   |
| 江 | ⑩ 地域スポーツセンター                | 正面玄関付近         | 10:30   | 14:05   |
|   | ⑪ JR 浪江駅                    | 駅前バス<br>乗り場    | 10:35   | 14:00   |
| 町 | ⑫ 道の駅なみえ                    | 交流ひろば前<br>駐車場  | 10:40   | 13:55   |
| 内 | ③ 浪江町役場                     | 庁舎西側<br>喫煙所付近  | 10:45   | 13:50   |
|   | ⑭ イオン浪江店                    | 正面玄関付近         | 10:50   | 13:45   |
|   | 15 幾世橋住宅団地                  | 集会所周辺<br>案内図付近 | 10:55   | 13:40   |
|   | ⑯ 請戸住宅団地                    | 集会所付近<br>道路側   | 11:05 着 | 13:30 発 |