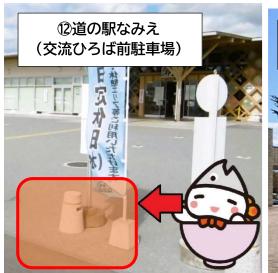

# 二本松市⇔浪江町

毎月 第2・第4 木曜日 運行

|   | 停車場所                        | 乗降場所           | 浪江行     | 二本松行    |
|---|-----------------------------|----------------|---------|---------|
| _ | ① JR 二本松駅                   | 西口バス乗り場        | 8:10 発  | 16:20 着 |
| 本 | ② 若宮団地                      | 団地入口付近         | 8:15    | 16:15   |
| 松 | ③ 表団地                       | 団地入口付近         | 8:25    | 16:05   |
| 市 | ④ 石倉団地                      | 津島診療所前         | 8:35    | 16:00   |
| 内 | ⑤ 根柄山団地                     | 集会場前           | 8:50    | 15:45   |
|   | ⑥ 津島支所                      | 正面玄関付近         | 9:40    | 14:55   |
|   | ⑦ 末森 もみの木広場                 | 広場前            | 10:00   | 14:35   |
|   | 8 防災交流センター<br>(室原地区)        | 北側駐車場<br>入口付近  | 10:10   | 14:25   |
| 浪 | ⑨ 加倉スクリーニング場<br>(旧ファミリーマート) | 敷地内建物西側        | 10:20   | 14:15   |
| 江 | ⑩ 地域スポーツセンター                | 正面玄関付近         | 10:30   | 14:05   |
|   | ⑪ JR 浪江駅                    | 駅前バス<br>乗り場    | 10:35   | 14:00   |
| 町 | ⑫ 道の駅なみえ                    | 交流ひろば前<br>駐車場  | 10:40   | 13:55   |
| 内 | ③ 浪江町役場                     | 庁舎西側<br>喫煙所付近  | 10:45   | 13:50   |
|   | ⑭ イオン浪江店                    | 正面玄関付近         | 10:50   | 13:45   |
|   | 15 幾世橋住宅団地                  | 集会所周辺<br>案内図付近 | 10:55   | 13:40   |
|   | ⑯ 請戸住宅団地                    | 集会所付近<br>道路側   | 11:05 着 | 13:30 発 |

## 生活支援バス乗降場所

④石倉団地

(津島診療所前)