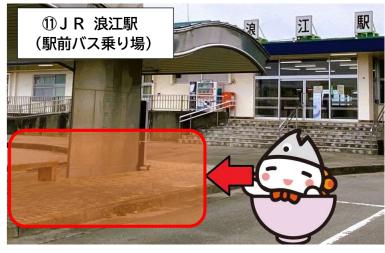

# 二本松市⇔浪江町

毎月 第2・第4 木曜日 運行

|   | 停車場所                        | 乗降場所           | 浪江行     | 二本松行    |
|---|-----------------------------|----------------|---------|---------|
| _ | ① JR 二本松駅                   | 西口バス乗り場        | 8:10 発  | 16:20 着 |
| 本 | ② 若宮団地                      | 団地入口付近         | 8:15    | 16:15   |
| 松 | ③ 表団地                       | 団地入口付近         | 8:25    | 16:05   |
| 市 | ④ 石倉団地                      | 津島診療所前         | 8:35    | 16:00   |
| 内 | ⑤ 根柄山団地                     | 集会場前           | 8:50    | 15:45   |
|   | ⑥ 津島支所                      | 正面玄関付近         | 9:40    | 14:55   |
|   | ⑦ 末森 もみの木広場                 | 広場前            | 10:00   | 14:35   |
|   | 8 防災交流センター<br>(室原地区)        | 北側駐車場<br>入口付近  | 10:10   | 14:25   |
| 浪 | ⑨ 加倉スクリーニング場<br>(旧ファミリーマート) | 敷地内建物西側        | 10:20   | 14:15   |
| 江 | ⑩ 地域スポーツセンター                | 正面玄関付近         | 10:30   | 14:05   |
|   | ⑪ JR 浪江駅                    | 駅前バス<br>乗り場    | 10:35   | 14:00   |
| 町 | ⑫ 道の駅なみえ                    | 交流ひろば前<br>駐車場  | 10:40   | 13:55   |
| 内 | ③ 浪江町役場                     | 庁舎西側<br>喫煙所付近  | 10:45   | 13:50   |
|   | ⑭ イオン浪江店                    | 正面玄関付近         | 10:50   | 13:45   |
|   | 15 幾世橋住宅団地                  | 集会所周辺<br>案内図付近 | 10:55   | 13:40   |
|   | ⑯ 請戸住宅団地                    | 集会所付近<br>道路側   | 11:05 着 | 13:30 発 |

## 生活支援バス乗降場所

④石倉団地

(津島診療所前)