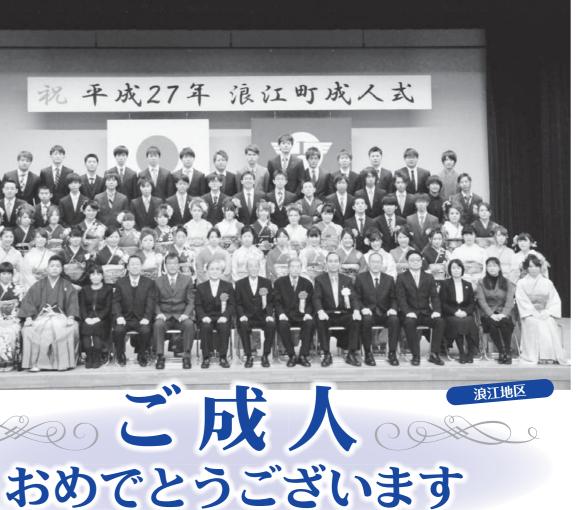

## 1月11日、平成27年浪江町成人式が安達文化ホール(二本松市)で 行われました。出席した新成人193名は、輝く眼差しとはたちの志を胸に、 堂々と羽ばたいていきました。今年もふるさとを離れての式となりました が、久しぶりの友人・恩師との再会に、皆さんの笑顔があふれていました。

| 世人が一歩ずつ復興に近づき、明る<br>は多く、未だその傷は癒えてはいま<br>でれました。震災により、私達は住み慣<br>れた浪江町を離れることを余儀なく<br>れた浪江町を離れることを余儀なく<br>れた浪江町を離れることを余儀なく<br>れた浪江町を離れることを余儀なく<br>たかました。震災により失ったもの<br>にかました。震災により生った。<br>により<br>により<br>により<br>により<br>により<br>により<br>により<br>により<br>により<br>により | Ē |
|---------------------------------------------------------------------------------------------------------------------------------------------------------------------------------------------------------------------------------------------------------|---|
|---------------------------------------------------------------------------------------------------------------------------------------------------------------------------------------------------------------------------------------------------------|---|